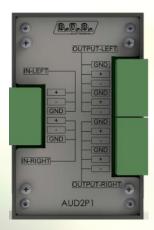

Accessory - Audio Distributor System.

## **FEATURES**

**PRIMARY APPLICATION:** the audio splitter system allows you to split the audio signal in input and redistribute it on multiple outputs.

**TECHNICAL FEATURES:** the stereo, or mono, signal is distributed passively on 2-way.

**HARDWARE FEATURES:** the audio distribution system is realized in a compact plastic container and with the aid of terminal block connection to facilitate placement and wiring.